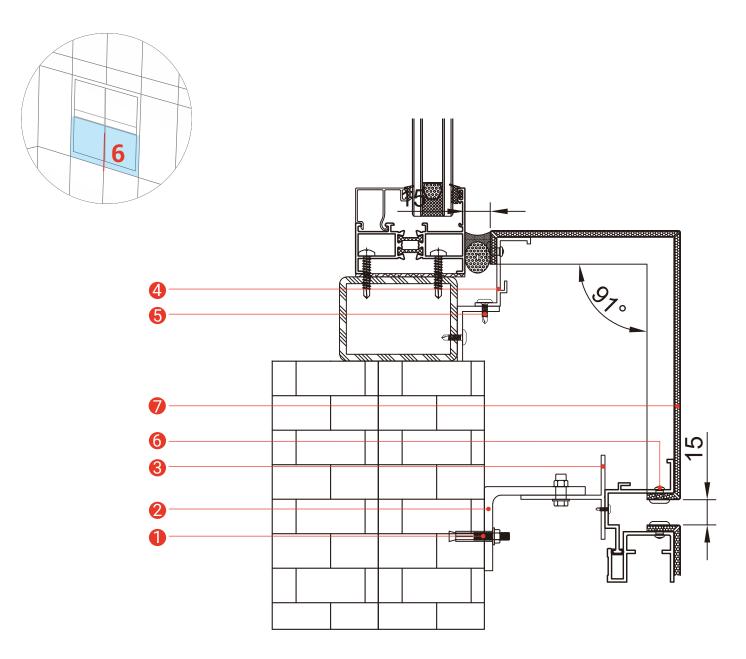

- 1 ANCHOR SCREWS
- 2 CORNER FITTINGS & INSULATING PADS
- 3 REFERENCE SURFACE PROFILES
- 4 FINISHED SURFACE PROFILES

- **5** SELF-TAPPING SCREWS
- 6 SELF-TAPPING SCREWS OR RIVETS
- 7 ALUMINUM PANELS

  (ALUMINUM VENEER, THREE-DIMENSIONAL PANELS, ALUMINUM-PLASTIC PANELS)

- 1 ANCHOR SCREWS
- 2 CORNER FITTINGS & INSULATING PADS
- 3 REFERENCE SURFACE PROFILES
- 4 FINISHED SURFACE PROFILES

- 5 SELF-TAPPING SCREWS
- 6 SELF-TAPPING SCREWS OR RIVETS
- 7 ALUMINUM PANELS
  (ALUMINUM VENEER, THREE-DIMENSIONAL PANELS,
  ALUMINUM-PLASTIC PANELS)