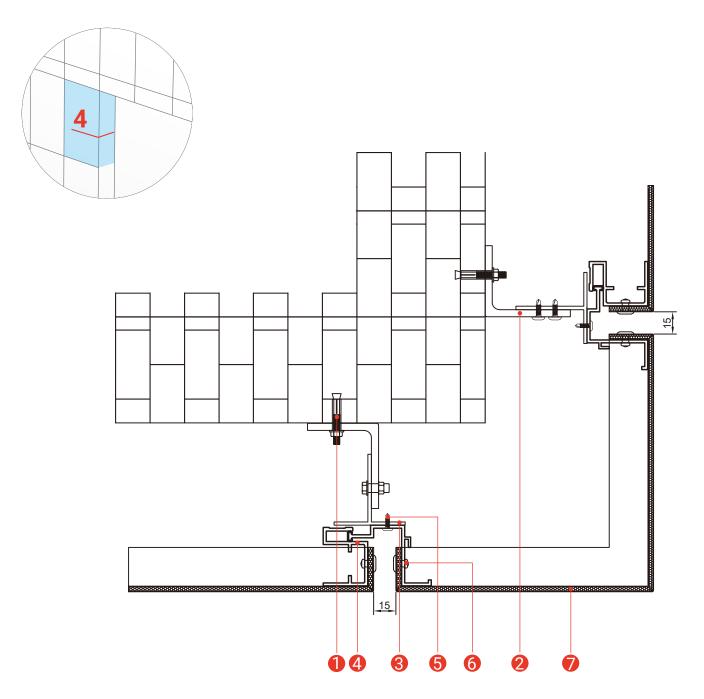

- 1 ANCHOR SCREWS
- 2 CORNER FITTINGS & INSULATING PADS
- 3 REFERENCE SURFACE PROFILES
- 4 FINISHED SURFACE PROFILES

- 5 SELF-TAPPING SCREWS
- 6 SELF-TAPPING SCREWS OR RIVETS
- 7 ALUMINUM PANELS

  (ALUMINUM VENEER, THREE-DIMENSIONAL PANELS, ALUMINUM-PLASTIC PANELS)