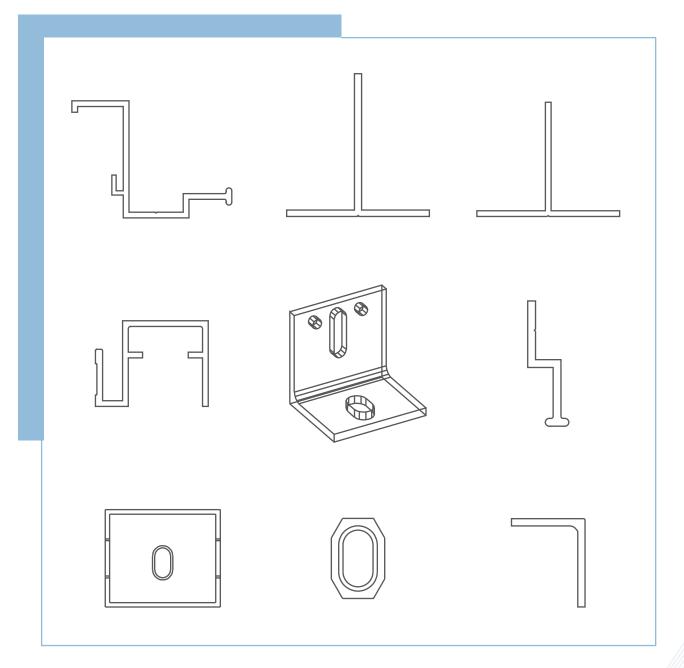

## **ACCESSORIES**

FOR ASSEMBLY SYSTEMS

| REFERENCE | PART     | ALLOY   | UNITS/BOX |
|-----------|----------|---------|-----------|
| MT-3129   | ALUMINUM | 6063-T5 | METER     |

| REFERENCE | PART     | ALLOY   | UNITS/BOX |
|-----------|----------|---------|-----------|
| MT-3150   | ALUMINUM | 6063-T5 | METER     |

| REFERENCE | PART     | ALLOY   | UNITS/BOX |
|-----------|----------|---------|-----------|
| MT-3115   | ALUMINUM | 6063-T5 | METER     |

| REFERENCE | PART     | ALLOY   | UNITS/BOX |
|-----------|----------|---------|-----------|
| MT-3116   | ALUMINUM | 6063-T5 | METER     |

| REFERENCE | PART     | ALLOY   | UNITS/BOX |
|-----------|----------|---------|-----------|
| MT-3128   | ALUMINUM | 6063-T5 | METER     |

| REFERENCE              | PART     | ALLOY   | UNITS/BOX |
|------------------------|----------|---------|-----------|
| CORNER CODE<br>MT-3146 | ALUMINUM | 6063-T5 | PCS       |

| REFERENCE       | PART    | ALLOY | UNITS/BOX |
|-----------------|---------|-------|-----------|
| PLASTIC PARTS 1 | PLASTIC | -     | PCS       |

| REFERENCE       | PART    | ALLOY | UNITS/BOX |
|-----------------|---------|-------|-----------|
| PLASTIC PARTS 2 | PLASTIC | -     | PCS       |