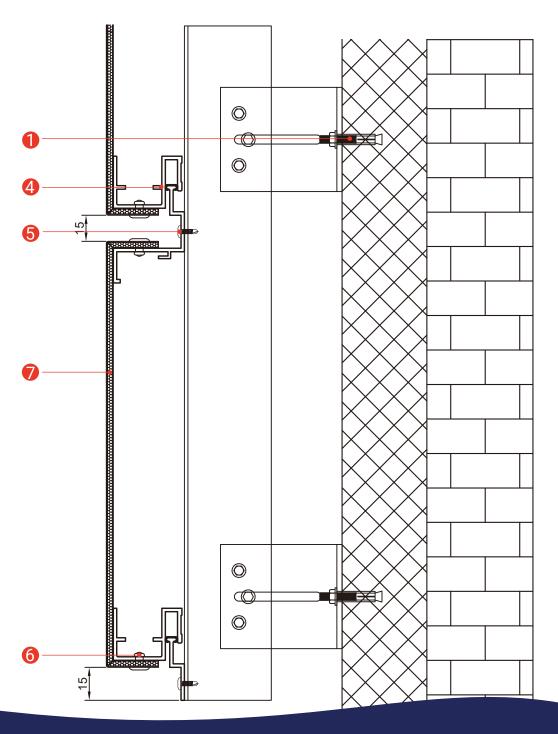

- 1 ANCHOR SCREWS
- 2 CORNER FITTINGS & INSULATING PADS
- 3 REFERENCE SURFACE PROFILES
- 4 FINISHED SURFACE PROFILES

- **5** SELF-TAPPING SCREWS
- 6 SELF-TAPPING SCREWS OR RIVETS
- 7 ALUMINUM PANELS

  (ALUMINUM VENEER, THREE-DIMENSIONAL PANELS, ALUMINUM-PLASTIC PANELS)

- 1 ANCHOR SCREWS
- 2 CORNER FITTINGS & INSULATING PADS
- 3 REFERENCE SURFACE PROFILES
- 4 FINISHED SURFACE PROFILES

- 5 SELF-TAPPING SCREWS
- 6 SELF-TAPPING SCREWS OR RIVETS
- 7 ALUMINUM PANELS
  (ALUMINUM VENEER, THREE-DIMENSIONAL PANELS,
  ALUMINUM-PLASTIC PANELS)