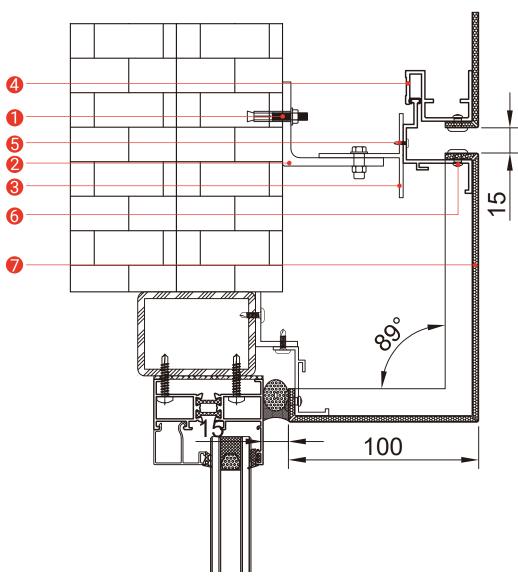

- 1 ANCHOR SCREWS
- 2 CORNER FITTINGS & INSULATING PADS
- 3 REFERENCE SURFACE PROFILES
- 4 FINISHED SURFACE PROFILES

- **5** SELF-TAPPING SCREWS
- 6 SELF-TAPPING SCREWS OR RIVETS
- 7 ALUMINUM PANELS

  (ALUMINUM VENEER, THREE-DIMENSIONAL PANELS, ALUMINUM-PLASTIC PANELS)

- 1 ANCHOR SCREWS
- 2 CORNER FITTINGS & INSULATING PADS
- 3 REFERENCE SURFACE PROFILES
- 4 FINISHED SURFACE PROFILES

- 5 SELF-TAPPING SCREWS
- 6 SELF-TAPPING SCREWS OR RIVETS
- 7 ALUMINUM PANELS
  (ALUMINUM VENEER, THREE-DIMENSIONAL PANELS,
  ALUMINUM-PLASTIC PANELS)