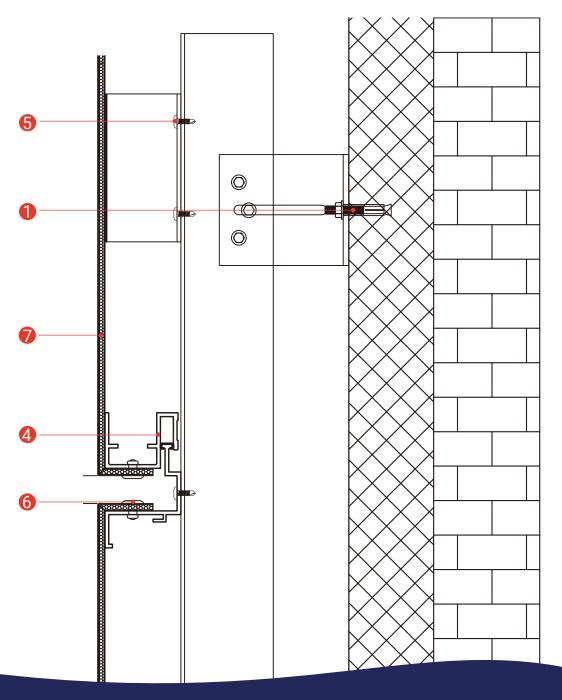

- 1 ANCHOR SCREWS
- 2 CORNER FITTINGS & INSULATING PADS
- 3 REFERENCE SURFACE PROFILES
- 4 FINISHED SURFACE PROFILES

- **5** SELF-TAPPING SCREWS
- 6 SELF-TAPPING SCREWS OR RIVETS
- 7 ALUMINUM PANELS

  (ALUMINUM VENEER, THREE-DIMENSIONAL PANELS, ALUMINUM-PLASTIC PANELS)