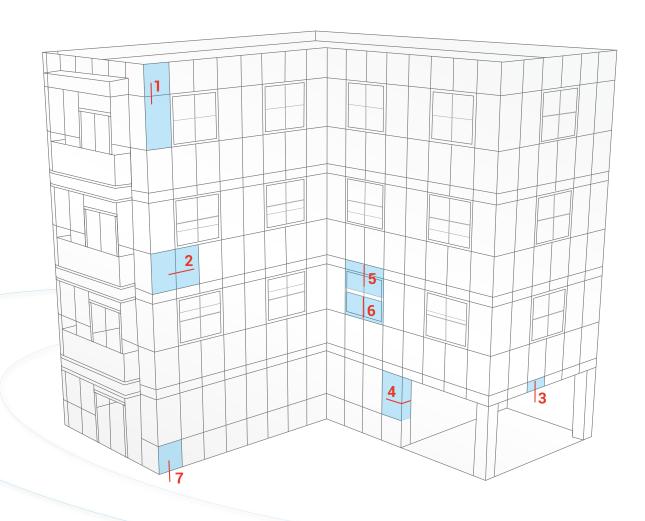

02 FOR ASSEMBLY SYSTEMS

- 1 VERTICAL SECTION HORIZONTAL JOINT
- 2 HORIZONTAL SECTION VERTICAL JOINT
- 3 VERTICAL SECTION LOWER CLADDING END
- 4 HORIZONTAL SECTION LATERAL CLADDING END
- 5 VERTICAL SECTION WINDOW HEAD
- 6 VERTICAL SECTION WINDOW SILL
- 7 VERTICAL SECTION LOWER END