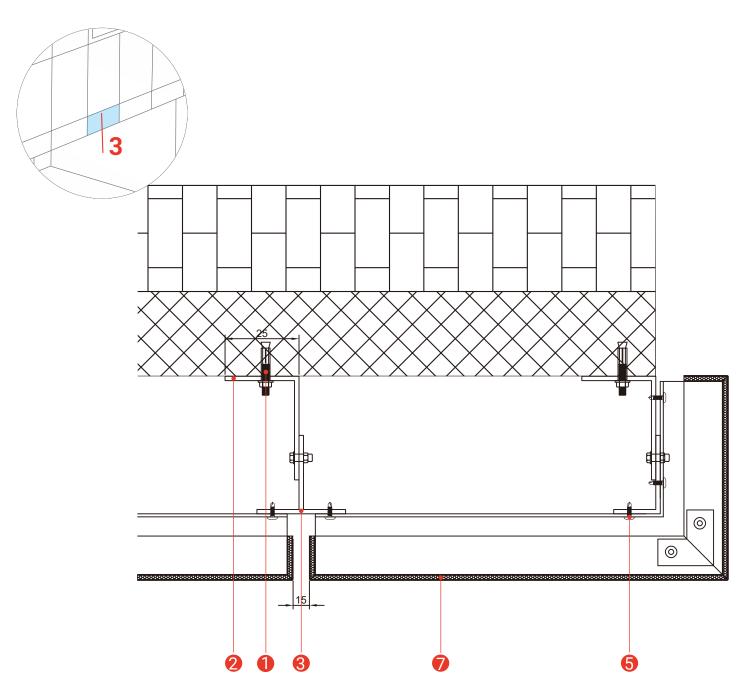

- 1 ANCHOR SCREWS
- 2 CORNER FITTINGS & INSULATING PADS
- 3 REFERENCE SURFACE PROFILES
- 4 FINISHED SURFACE PROFILES

- 5 SELF-TAPPING SCREWS
- 6 SELF-TAPPING SCREWS OR RIVETS
- 7 ALUMINUM PANELS

  (ALUMINUM VENEER, THREE-DIMENSIONAL PANELS, ALUMINUM-PLASTIC PANELS)