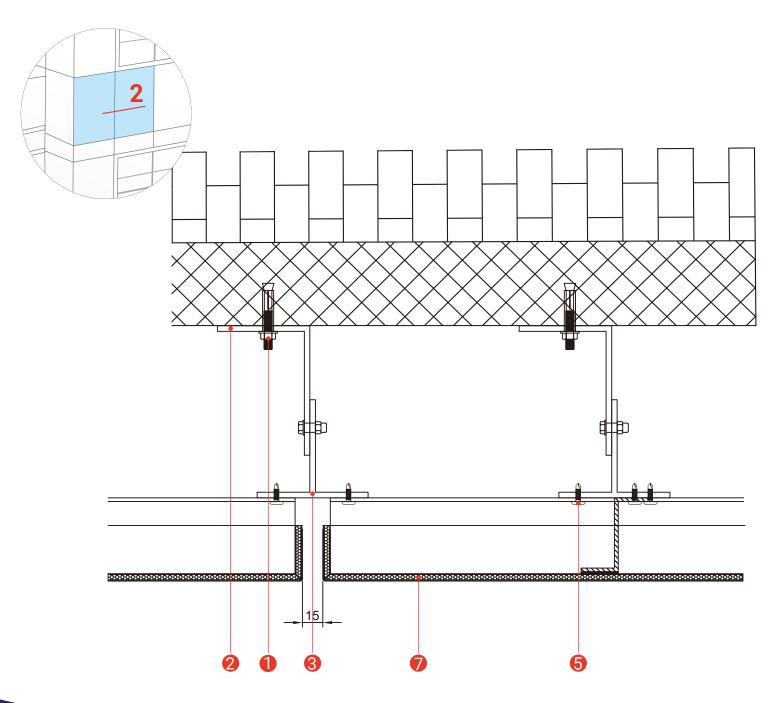

- 1 ANCHOR SCREWS
- 2 CORNER FITTINGS & INSULATING PADS
- 3 REFERENCE SURFACE PROFILES
- 4 FINISHED SURFACE PROFILES

- **5** SELF-TAPPING SCREWS
- 6 SELF-TAPPING SCREWS OR RIVETS
- 7 ALUMINUM PANELS

  (ALUMINUM VENEER, THREE-DIMENSIONAL PANELS, ALUMINUM-PLASTIC PANELS)

- 1 ANCHOR SCREWS
- 2 CORNER FITTINGS & INSULATING PADS
- 3 REFERENCE SURFACE PROFILES
- 4 FINISHED SURFACE PROFILES

- 5 SELF-TAPPING SCREWS
- 6 SELF-TAPPING SCREWS OR RIVETS
- 7 ALUMINUM PANELS
  (ALUMINUM VENEER, THREE-DIMENSIONAL PANELS,
  ALUMINUM-PLASTIC PANELS)